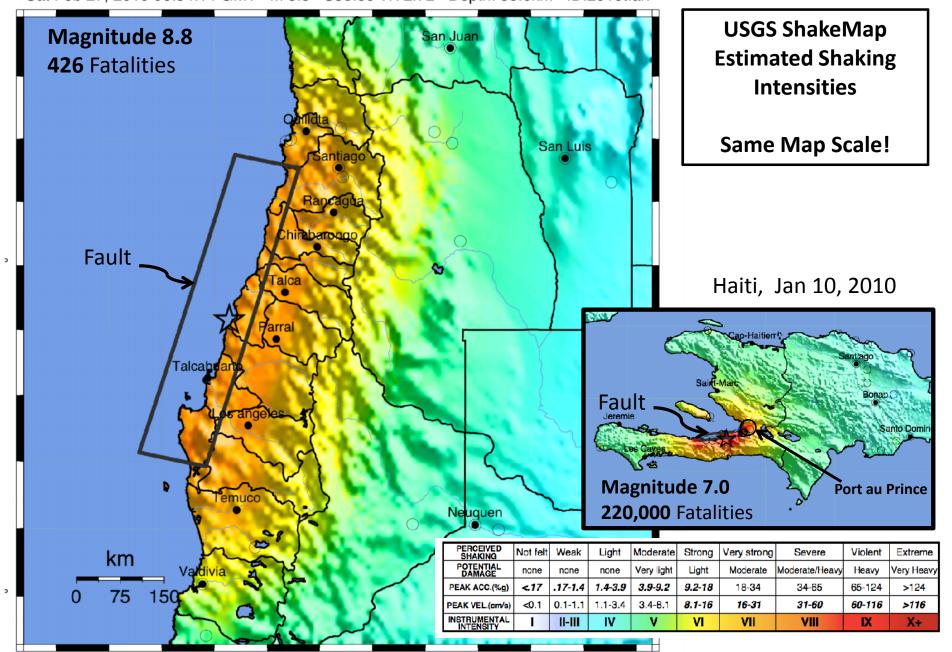

## USGS ShakeMap: OFFSHORE MAULE, CHILE

Sat Feb 27, 2010 06:34:14 GMT M 8.8 S35.85 W72.72 Depth: 35.0km ID:2010tfan

Rebuilding for Resilience: How Science and Engineering Can Inform Haiti's Reconstruction