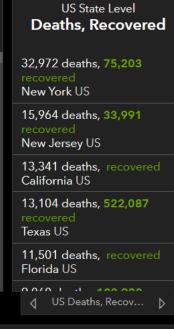

#### COVID-19 Dashboard by the Center for Systems Science and Engineering (CSSE) at Johns Hopkins University (JHU)

Global Cases **26,072,551** 

Cases by Country/Region/Sovereignty

6,117,725 US

3,997,865 Brazil