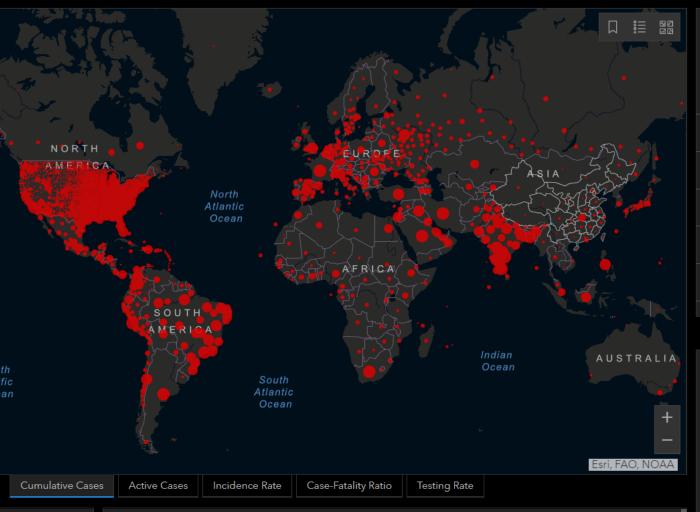

#### COVID-19 Dashboard by the Center for Systems Science and Engineering (CSSE) at Johns Hopkins University (JHU)

Global Cases **26,072,551** 

Cases by Country/Region/Sovereignty

6,117,725 US

3,997,865 Brazil