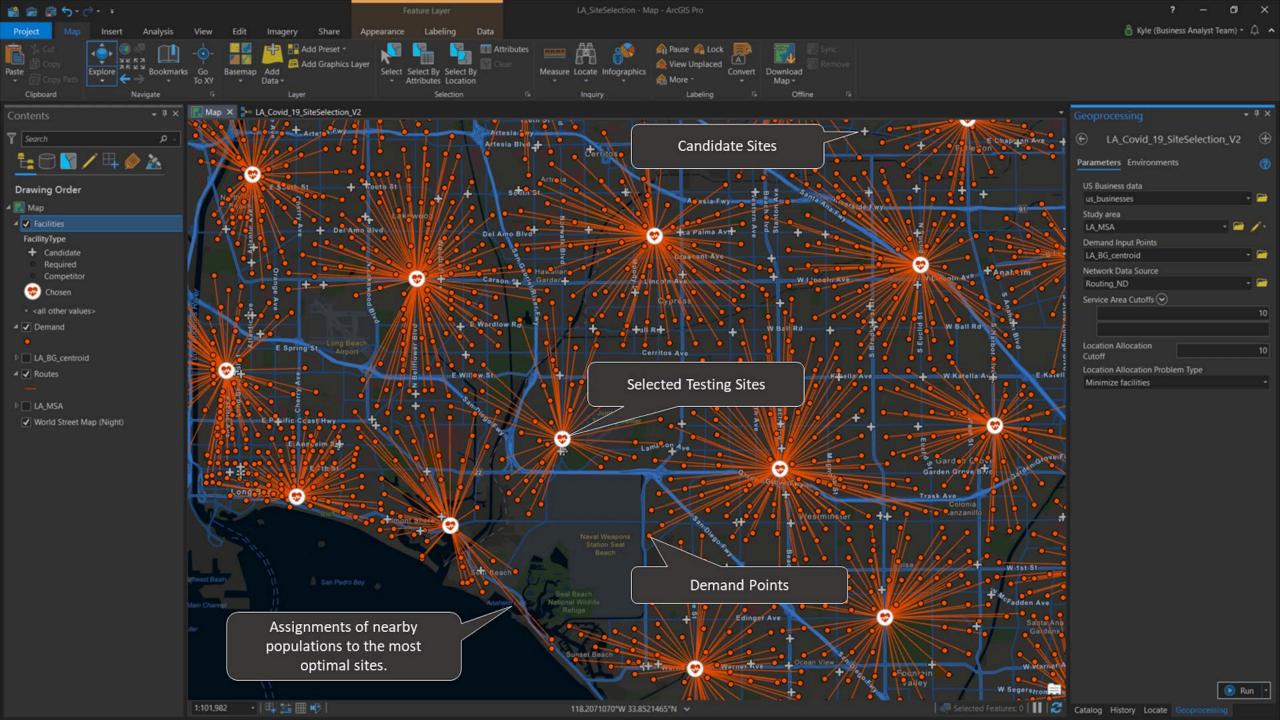

## Collaborate Across Sectors

Combining expertise and engaging the whole community