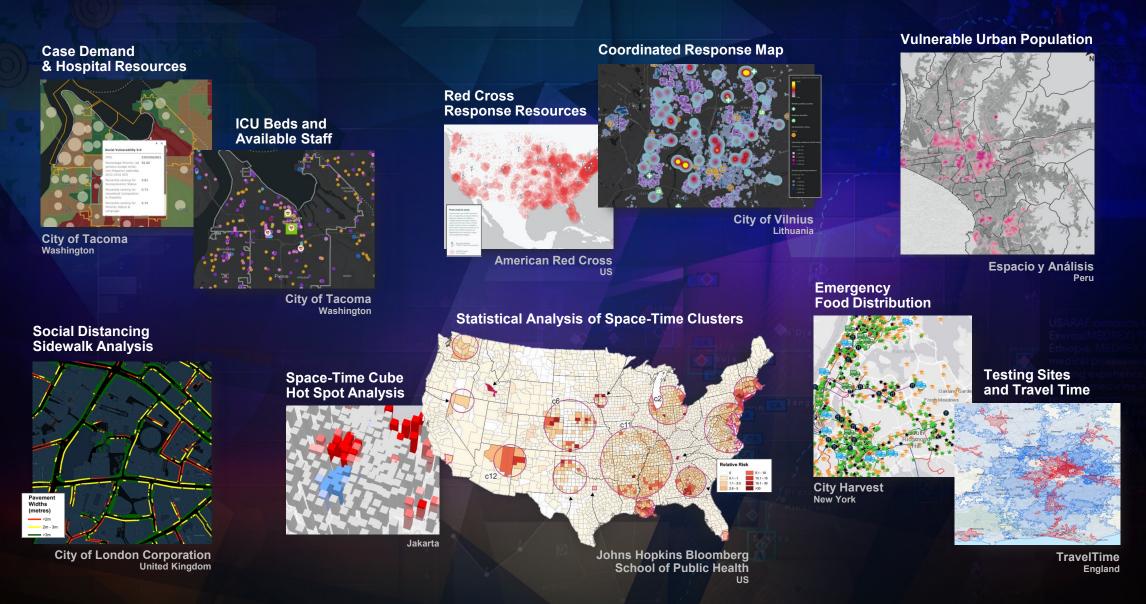

## **Base Decisions on Data & Science**

Understanding where risk and needs across the community exist

### **Understanding the Community**

Infographics to assess planning assumptions