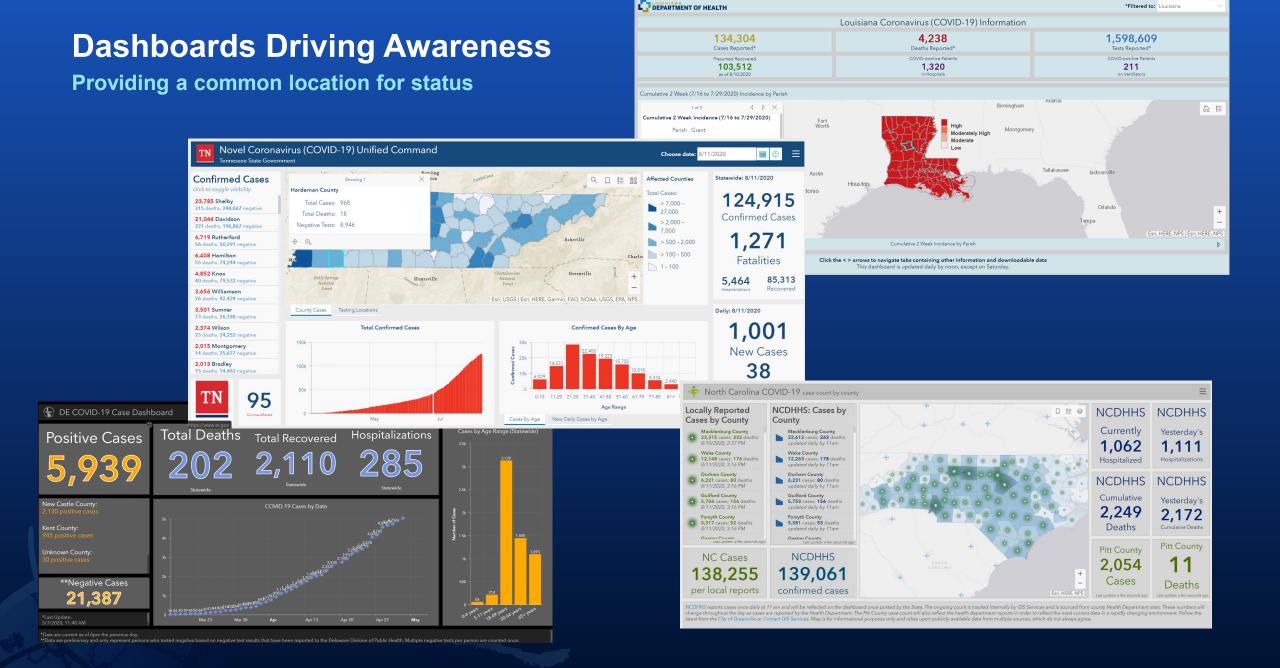

### **Collaborating Across Sectors**

**Connecting & Sharing Data and Insight** 

Maryland
DEPARTMENT OF HEALTH

1,803

3,193

5,289