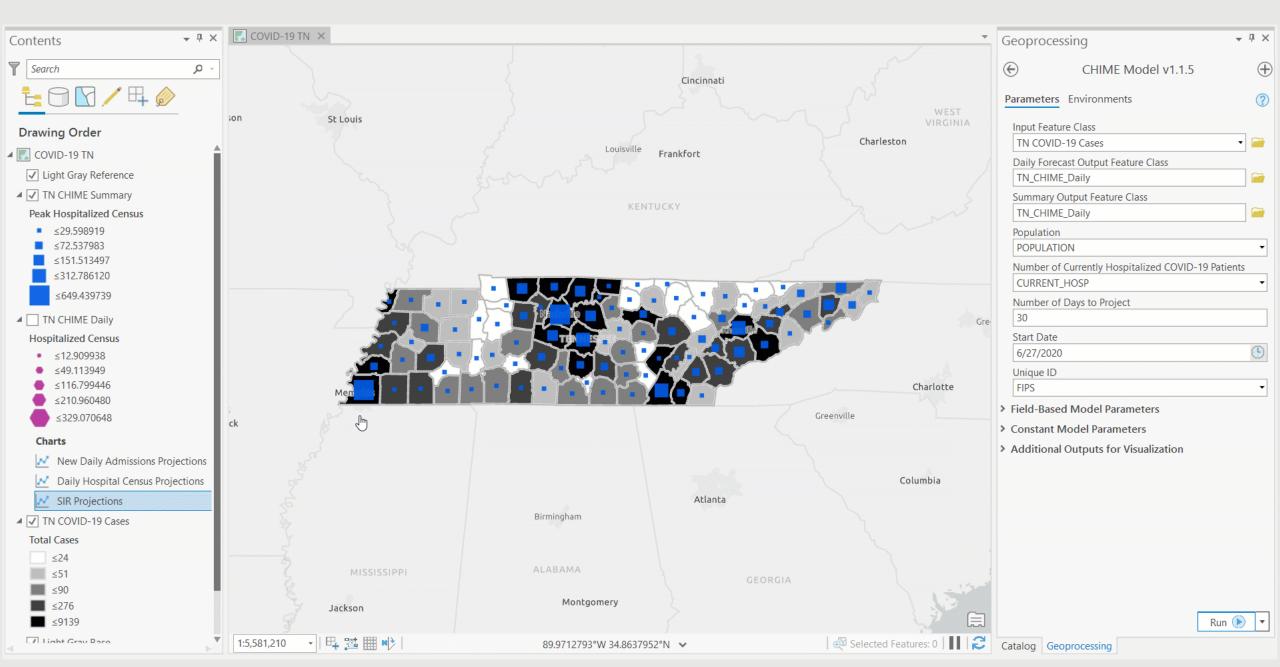

## **Base Decisions on Data & Science**

Understanding where risk and needs across the community exist