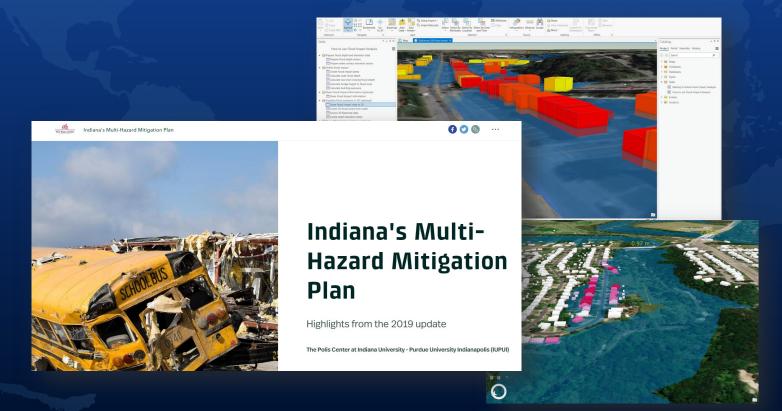

### We have a unique opportunity

**Building on current momentum & awareness** 

- Case Study: Statewide mitigation plan update for the State of Indiana
- Tools: New capabilities and solutions for ArcGIS
- Q&A: Engage with the panel