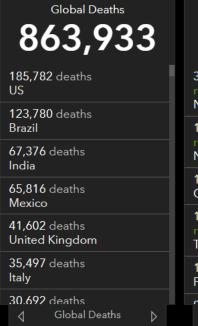

#### COVID-19 Dashboard by the Center for Systems Science and Engineering (CSSE) at Johns Hopkins University (JHU)

Global Cases **26,072,551** 

Cases by Country/Region/Sovereignty

6,117,725 US

3,997,865 Brazil

3,853,406 India

1,006,923 Russia

657,129 Peru

**633,321** Colombia

630,595 South Africa

610,957 Mexico

**479,554** Spain

**439,172** Argentina

**414,739** Chile

380,746 Iran

340,949 United Kingdom

21 060 Franco

Admin0 Admin1 Admin2

Last Updated at (M/D/YYYY)

9/3/2020, 9:28 AM

Lancet Inf Dis Article: Here. Mobile Version: Here. Data sources: Full list. Downloadable database: GitHub, Feature Layer.
Lead by JHU CSSE. Technical Support: Esri Living Atlas team and JHU APL. Financial Support:
JHU, NSF, Bloomberg Philanthropies and Stavros Niarchos Foundation. Resource support: Slack, Github