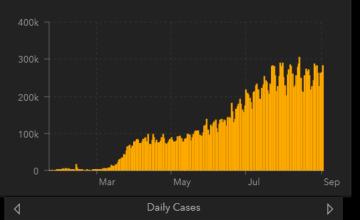

#### COVID-19 Dashboard by the Center for Systems Science and Engineering (CSSE) at Johns Hopkins University (JHU)

Global Cases **26,072,551** 

Cases by Country/Region/Sovereignty

6,117,725 US

3,997,865 Brazil